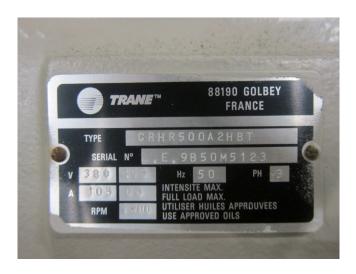

#### **Specifications**

| Marka             | Trane                |
|-------------------|----------------------|
| Тур               | CRHR500A2HBT         |
| Czynnik chłodzący | Freon                |
| kW at 0°C/+40°C   | 146,8                |
| Uwagi             | R404a - R22 or other |
|                   | freon types          |
| Rozmiary          | 1050x600x600 mm      |
|                   | (LxWxH)              |
| Stock             | 1                    |

#### **Used Trane CRHR500A2HBT**

Used Semi-hermetic Trane CRHR500A2HBT compressor. \*Why choose for HOSBV? Were not only the largest used refrigeration specialist in Europe, but also, we deliver all equipment including an extensive test, warranty and industrial cleaning. \*Optional we can also perform a new paint job and arrange the logistics.