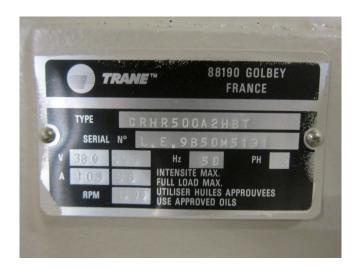

#### **Specifications**

| Marka             | Trane                |
|-------------------|----------------------|
| Тур               | CRHR500A2HBT         |
| Czynnik chłodzący | Freon                |
| kW at 0°C/+40°C   | 146,8                |
| Uwagi             | R404a - R22 or other |
|                   | freon types          |
| Rozmiary          | 1050x600x600 mm      |
|                   | (LxWxH)              |
| Stock             | 1                    |

#### **Used Trane CRHR500A2HBT**

Used Semi-hermetic Trane CRHR500A2HBT compressor. \*Why choose for HOSBV? Were not only the largest used refrigeration specialist in Europe, but also, we deliver all equipment including an extensive test, warranty and industrial cleaning. \*Optional we can also perform a new paint job and arrange the logistics.